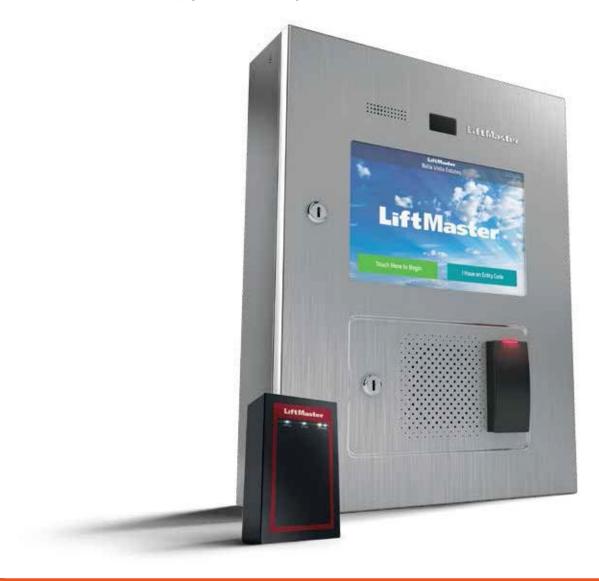

# SMART OPPORTUNITIES.

More control. More time. More business. Our smartest access control solution yet, CAPXL and CAP2D with LiftMaster Cloud™, not only helps you maximize efficiency to fit in more jobs but also opens more doors with new and retrofit installations.

## EASY, OUT-OF-THE-BOX SETUP

CAPXL comes standard with inputs/outputs to control 4 entrances.

# CONNECT TO THE INTERNET VIA:

- Cellular (CAPCELL)
- Wi-Fi®\*
- · Wired high-speed cable
- DSL