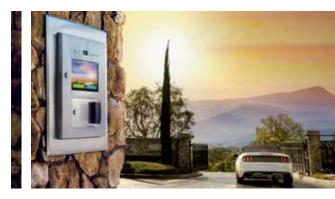

# CAPXL, CAP2D CONNECTED ACCESS PORTAL SOLUTION

# SMART OPPORTUNITIES.

More control. More time. More business. Our smartest access control solution yet, CAPXL and CAP2D with LiftMaster Cloud™, not only helps you maximize efficiency to fit in more jobs but also opens more doors with new and retrofit installations.

## EASY, OUT-OF-THE-BOX SETUP

CAPXL comes standard with inputs/outputs to control 4 entrances.